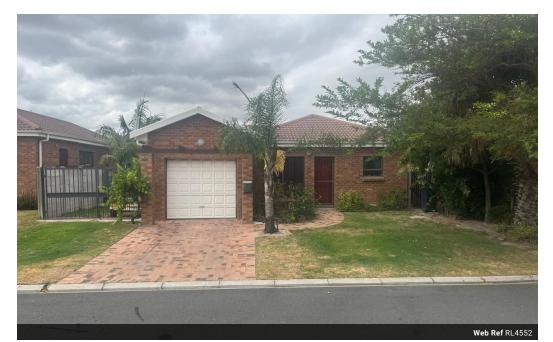

## 3 Bedroom House To Let in Brackenfell South

3 Bedrooms with built-in cupboards.

Open plan kitchen with oven,hob,extractor fan ,dishwasher point,breakfast nook and ample cupboard space.

Bedrooms with built-in cupboards and carpets.

Enclosed yard with paving and grass.