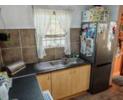

## 3 Bedroom House To Let in Brackenfell South

3 Bedrooms with built-in cupboards.

Open plan kitchen with oven,hob,extractor fan ,dishwasher point,breakfast nook and ample cupboard space.

Bedrooms with built-in cupboards and carpets.

Family bathroom with bath, wash basin and toilet.

Main bedroom has en-suite with shower.

Open plan tiled lounge.

Single manual garage with extra secure parking for 2nd vehicle in yard.

Washing machine connection point in garage.