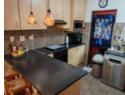

## 3 Bedroom House To Let in Brackenfell South

3 Bedrooms with built-in cupboards.

Open plan kitchen with oven,hob,extractor fan ,dishwasher point,breakfast nook and ample cupboard space.

Bedrooms with built-in cupboards and carpets.