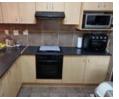

## 3 Bedroom House To Let in Brackenfell South

3 Bedrooms with built-in cupboards.

Open plan kitchen with oven,hob,extractor fan ,dishwasher point,breakfast nook and ample cupboard space.

Bedrooms with built-in cupboards and carpets.