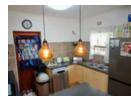

## 3 Bedroom House To Let in Brackenfell South

3 Bedrooms with built-in cupboards.

Open plan kitchen with oven,hob,extractor fan ,dishwasher point,breakfast nook and ample cupboard space.

Bedrooms with built-in cupboards and carpets.