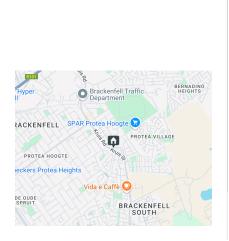

# SPACIOUS SUNNY 3 BEDROOM DUPLEX RUWARI BRACKENFELL SOUTH

Spacious sunny home with 2 full bathrooms and guest toilet

Open plan lounge, dining area with built-in braai for those cold winter evenings Open plan kitchen with built in stove (gas hob) breakfast counter Small bedroom with BIC or study downstairs and guest toilet

# Upstairs:

2 spacious bedrooms with BIC and main with on-suite
Full bathroom with bath, shower, washbasin, and toilet
Small, paved back yard with built-in braai
Double automated garage with plumbing for washing machine
Good security, with burglar bars and security doors
Close to Schools, Malls, Spar 5 mins away with chemist, Drs, dentist and more