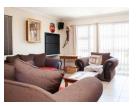

# SPACIOUS SUNNY 3 BEDROOM DUPLEX RUWARI BRACKENFELL SOUTH

Spacious sunny home with 2 full bathrooms and guest toilet

Open plan lounge, dining area with built-in braai for those cold winter evenings Open plan kitchen with built in stove (gas hob) breakfast counter Small bedroom with BIC or study downstairs and guest toilet