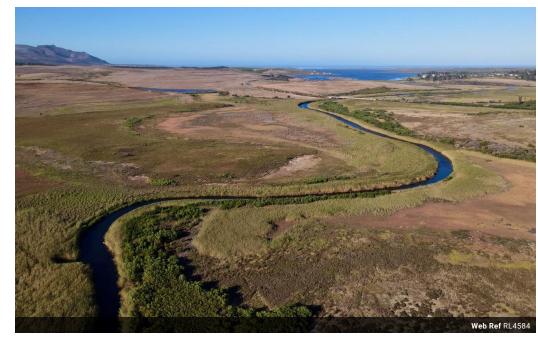

125-hectare farm is situated on the R43, between Botrivier and Hermanus. Directly opposite the prestigious Arabella Golf Estate in South Africa

A mere twenty-eight kilometers from Hermanus and eighty-eight kilometers to Cape Town International Airport.

The Botrivier forms one of the property's boundaries, adding to its natural appeal.

The farm has been assessed for agricultural use, with soil tests confirming that eighty hectares are well suited for vineyards, pears and apples.