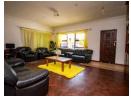

The semi-open plan kitchen and dining area flow into an entertainment room, while the large garden spaces around the front and back of the house provide a peaceful retreat. This house for sale in Maitland also includes a paved outdoor area for relaxing or entertaining. Inside, the large kitchen has modern downlighters for a contemporary feel and an electric oven and hob, laminated cupboards, and postform countertops. You'll also find space for two appliances.