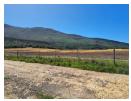

## Caledon, Myddeton: Western Cape, vacant land.

Discover a unique opportunity in scenic Myddelton, Caledon with two adjoining vacant plots now available, selling If sold separately. R240 000 per erf. Erf 72;743sqm and Erf 73;666 sqm.

These properties boast panoramic views of majestic mountains and expansive farmlands, complemented by their serene location adjacent to a picturesque farm.

Strategically positioned, the plots are just 3 km from Caledon Centre and Hospital, ensuring convenient access to essential amenities. Additionally, they are a mere 1 km from the esteemed Caledon Casino and Golf Club, offering leisure and recreational activities at your doorstep.