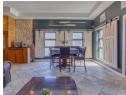

 ${\it Chef-Inspired \ Kitchen \ Perfection - The \ heart \ of \ this \ home \ is \ a \ gourmet \ chef's \ kitchen, \ boasting:}$ 

- A gas hob, stainless steel extractor fan, gas pizza oven with a striking brass chimney, and a classic Dover oven for baking that perfect farm-style bread