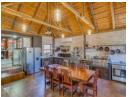

## Exceptional Double-Volume Family Retreat with Table Mountain Views

Step into a rare find in the heart of Sonkring - a luxuriously spacious, double-story masterpiece designed for the discerning homeowner who values space, comfort, and extraordinary entertaining potential.

 ${\it Chef-Inspired \ Kitchen \ Perfection - The \ heart \ of \ this \ home \ is \ a \ gourmet \ chef's \ kitchen, \ boasting:}$ 

- A gas hob, stainless steel extractor fan, gas pizza oven with a striking brass chimney, and a classic Dover oven for baking that perfect farm-style bread