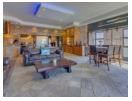

 ${\it Chef-Inspired \ Kitchen \ Perfection - The \ heart \ of \ this \ home \ is \ a \ gourmet \ chef's \ kitchen, \ boasting:}$ 

- A gas hob, stainless steel extractor fan, gas pizza oven with a striking brass chimney, and a classic Dover oven for baking that perfect farm-style bread