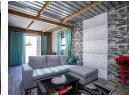

The open-plan design of the kitchen and dining/living area creates a spacious environment, complemented by a large open-plan recreational area or playroom. The modern kitchen is well-equipped with an electric oven, electric hob, cooker hood, and a breakfast nook, with space to fit two appliances...