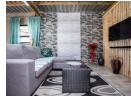

The open-plan design of the kitchen and dining/living area creates a spacious environment, complemented by a large open-plan recreational area or playroom. The modern kitchen is well-equipped with an electric oven, electric hob, cooker hood, and a breakfast nook, with space to fit two appliances...