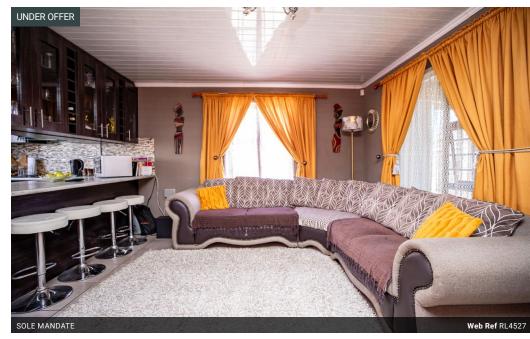

The open-plan design of the kitchen and dining/living area creates a spacious environment, complemented by a large open-plan recreational area or playroom. The modern kitchen is well-equipped with an electric oven, electric hob, cooker hood, and a breakfast nook, with space to fit two appliances...