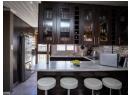

The open-plan design of the kitchen and dining/living area creates a spacious environment, complemented by a large open-plan recreational area or playroom. The modern kitchen is well-equipped with an electric oven, electric hob, cooker hood, and a breakfast nook, with space to fit two appliances...