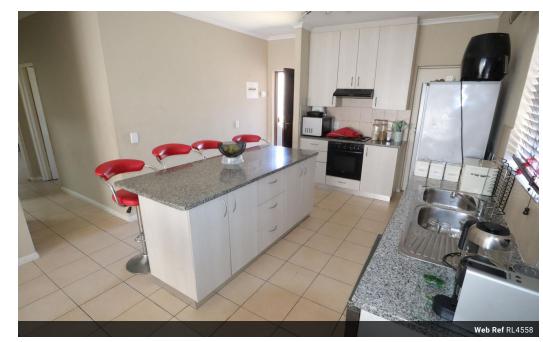

This pet-friendly townhouse features an open-plan kitchen and living area, designed for easy living and entertaining. The kitchen includes a spacious island, electric oven, hob, laminated cupboards, granite countertops, and a cooker hood, with space for two appliances. The bathrooms consist of a full family bathroom and an en-suite equipped with a toilet, hand basin, and shower.