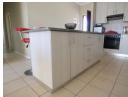

This pet-friendly townhouse features an open-plan kitchen and living area, designed for easy living and entertaining. The kitchen includes a spacious island, electric oven, hob, laminated cupboards, granite countertops, and a cooker hood, with space for two appliances. The bathrooms consist of a full family bathroom and an en-suite equipped with a toilet, hand basin, and shower.