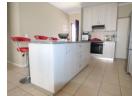

This pet-friendly townhouse features an open-plan kitchen and living area, designed for easy living and entertaining. The kitchen includes a spacious island, electric oven, hob, laminated cupboards, granite countertops, and a cooker hood, with space for two appliances. The bathrooms consist of a full family bathroom and an en-suite equipped with a toilet, hand basin, and shower.