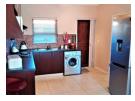

This townhouse for sale in Brackenfell South features two large bedrooms, each with plenty of cupboard space, and a full bathroom with a bath, shower, sink, and toilet. There's also a guest toilet on the ground floor. The open-plan layout connects the kitchen and living room, offering a cosy and practical living space. The kitchen includes laminated cupboards, an electric oven and hob, a cooker hood, and space for two appliances.