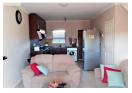

This townhouse for sale in Brackenfell South features two large bedrooms, each with plenty of cupboard space, and a full bathroom with a bath, shower, sink, and toilet. There's also a guest toilet on the ground floor. The open-plan layout connects the kitchen and living room, offering a cosy and practical living space. The kitchen includes laminated cupboards, an electric oven and hob, a cooker hood, and space for two appliances.