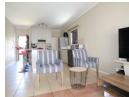

This townhouse for sale in Brackenfell South is pet-friendly, making it perfect for animal lovers, and boasts an open-plan kitchen and living room with a kitchen island, electric oven, hob, laminated cupboards, granite countertops, and a cooker hood, accommodating two appliances. The bathrooms include a full bathroom and an en-suite with a toilet, hand basin and shower.

The property includes a front garden and a balcony, providing enjoyable outdoor spaces. This townhouse for sale in Brackenfell South comes with one parking space and a single garage, secured by..