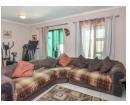

The open-plan layout seamlessly connects the lounge and kitchen, creating an inviting atmosphere.

The kitchen is equipped with laminated cupboards, an electric oven, a gas hob, and space for one appliance.