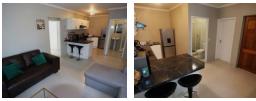

The neat kitchen is equipped with laminated cupboards, a breakfast counter, electric hob, under counter oven and extractor fan, making meal preparation a breeze. While the main bedroom is spacious, the second bedroom could be ideal for guests or as a home office. Both bathrooms are elegantly designed, with one full bathroom and another with a shower. Additional features of this conveniently...