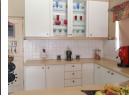

Designed for comfort and functionality, the home includes an open-plan kitchen and dining area, a lounge, and a braai room with a built-in bar, leading to the outdoor entertainment area. The kitchen is well-equipped with a built-in stove, electric oven, hob, extractor fan, scullery, pantry, laminated cupboards, and a breakfast nook. It has space for three appliances, making it convenient for modern living. The home also features a linen cupboard, a fireplace, and a..