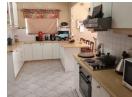

Designed for comfort and functionality, the home includes an open-plan kitchen and dining area, a lounge, and a braai room with a built-in bar, leading to the outdoor entertainment area. The kitchen is well-equipped with a built-in stove, electric oven, hob, extractor fan, scullery, pantry, laminated cupboards, and a breakfast nook. It has space for three appliances, making it convenient for modern living. The home also features a linen cupboard, a fireplace, and a..