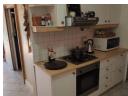

Designed for comfort and functionality, the home includes an open-plan kitchen and dining area, a lounge, and a braai room with a built-in bar, leading to the outdoor entertainment area. The kitchen is well-equipped with a built-in stove, electric oven, hob, extractor fan, scullery, pantry, laminated cupboards, and a breakfast nook. It has space for three appliances, making it convenient for modern living. The home also features a linen cupboard, a fireplace, and a..