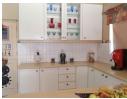

The open-plan kitchen features a built-in stove, hob, and extractor fan, seamlessly flowing into the dining area, which opens onto a private backyard-perfect for relaxed gatherings. A tiled 1.5-bathroom layout, a welcoming entrance hall, and a mix of tiled and carpeted flooring throughout add to the home's charm. Additional features include a covered courtyard and excellent security, with CCTV cameras, an intercom system, burglar bars, and an alarm for peace of mind.