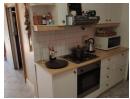

The open-plan kitchen features a built-in stove, hob, and extractor fan, seamlessly flowing into the dining area, which opens onto a private backyard-perfect for relaxed gatherings. A tiled 1.5-bathroom layout, a welcoming entrance hall, and a mix of tiled and carpeted flooring throughout add to the home's charm. Additional features include a covered courtyard and excellent security, with CCTV cameras, an intercom system, burglar bars, and an alarm for peace of mind.