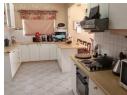

The open-plan kitchen features a built-in stove, hob, and extractor fan, seamlessly flowing into the dining area, which opens onto a private backyard-perfect for relaxed gatherings. A tiled 1.5-bathroom layout, a welcoming entrance hall, and a mix of tiled and carpeted flooring throughout add to the home's charm. Additional features include a covered courtyard and excellent security, with CCTV cameras, an intercom system, burglar bars, and an alarm for peace of mind.