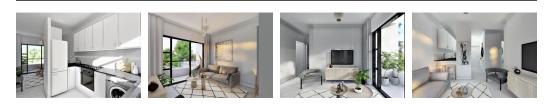

#### Features

- ✓ 2 Bedrooms with built-in cupboards
- $\checkmark\,$  Fully fitted kitchen with oven, hob and washing machine connection
- ✓ Upmarket finishes
- ✓ Floor sizes: from 52 to 54 square meter
- Transfer fees included

- ✓ Modern bathroom
- Open plan living area
- Sliding door to private balcony
- ✓ Allocated parking bay
- Tiles throughout
- ✓ Prices from R995 000